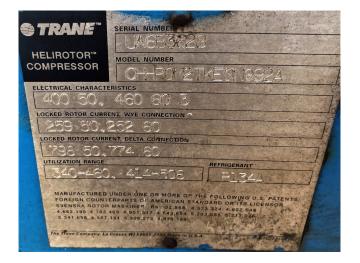

## Trane CHHP0M2KE0N092A

## **Specifications**

| Marque               | Trane                |
|----------------------|----------------------|
| Le type              | CHHP0M2KE0N092A      |
| Réfrigérant          | Freon                |
| Refrigerant type     | R134A                |
| Électromoteur Specs  | 92 kW Electric motor |
| Contrôle de capacité | ✓                    |
| Electrovanne         | ✓                    |
| Tailles              | 1240x550x600 mm      |
|                      | (LxWxH)              |
| Stock                | 3                    |

#### **Used Trane CHHP0M2KE0N092A**

Used Trane CHHP0M2KE0N092A
Helirotor Compressor. This compressor is tested and is mechanically as well as electrically in a ready to run state.
\*Why choose for HOSBV? Were not only the largest used refrigeration specialist in Europe, but also, we deliver all equipment including an extensive test, warranty and deliver after an industrial cleaning. \*If requested we are happy to arrange your logistics.